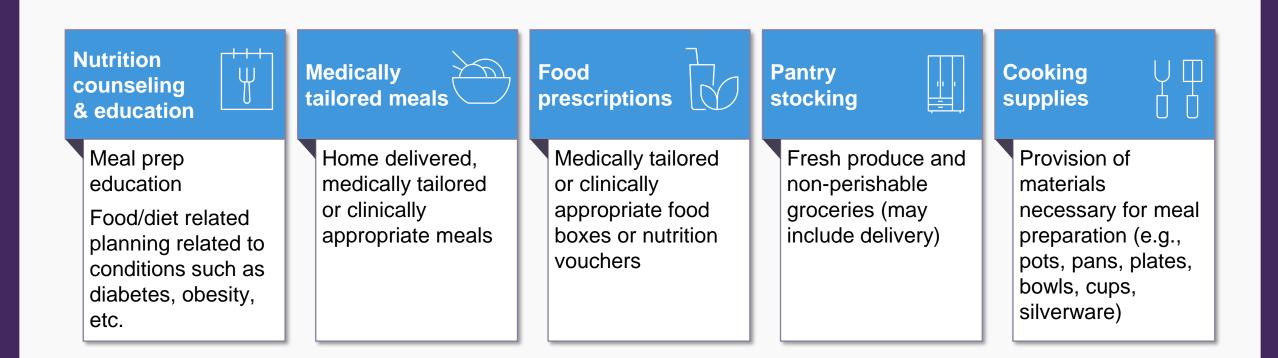

## EXAMPLES OF ENHANCED FOOD AND NUTRITION SERVICES

NEW YORK

Department of Health

Food prescriptions

Pantry stocking

• Medically necessary home modifications and remediation, incl. asthma remediation

Nutritional counseling and classes

Cooking supplies (pots, pans, etc.)

Medically tailored home-delivered meals