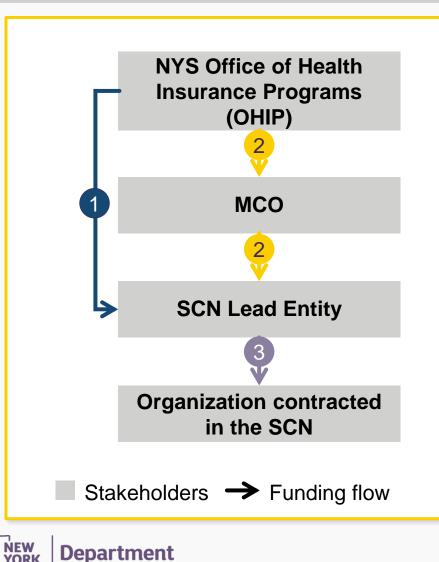

## SCN PAYMENT FLOW

of Health

**Infrastructure grant funding:** Funding to SCN Lead Entities for operational setup of the program. SCNs will use infrastructure funding to build necessary functionality of the network

Per-Member-Per-Month (PMPM) payments: Payments for screening, navigation, and enhanced HRSN services will flow from the NYS Office of Health Insurance Programs (OHIP) to the MCOs and from MCOs to SCN Lead Entities

**Payments for services delivered:** SCN Lead Entities will pay for screening, navigation, and enhanced HRSN services delivered according to a set fee schedule by region