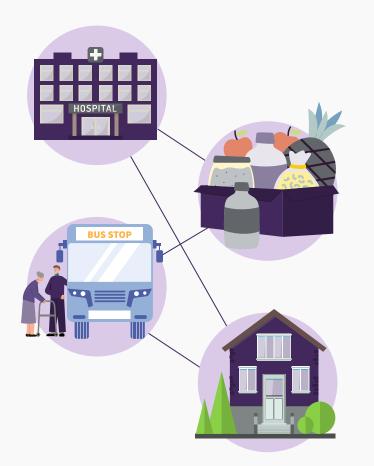

## WHAT ARE SOCIAL CARE NETWORKS (SCNs)?

SCNs will identify Medicaid Members' unmet social needs, navigate Members to health-related social needs (HRSN) services, and reimburse HRSN service providers

SCNs can include a range of service providers such as community-based organizations (CBOs) and other partners (e.g., regional non-profits, health care providers) Organizations in an SCN will use shared data and technology to better integrate social, behavioral, and physical health services and improve Member experience

## **OBJECTIVES OF SOCIAL CARE NETWORKS**

Reach a broader set of populations (e.g., pregnant persons, individuals with serious mental illness or substance use disorder) with enhanced social care services Facilitate Medicaid reimbursement for HRSN services (e.g., meal delivery, home modifications, transportation)

#### Examples of stakeholders in SCN ecosystem

- **Regional SCN Lead Entity:** Develop network of social care service providers to conduct health-related social needs (HRSN) screening, navigation, and delivery of social care services; reimburse HRSN service providers for service delivery; deploy shared technology platform
- **HRSN service providers:** Conduct screening, navigate Members to existing and/or enhanced services, deliver HRSN services to Members
- Health care providers: Conduct HRSN screening and navigate Members to existing and/or enhanced HRSN services
- Managed Care Organizations (MCOs): Provide information on Medicaid Members through secure channels to identify who may benefit from and be eligible for HRSN services, and support reimbursement of HRSN services via payment flow to SCNs
- Other ecosystem partners: Refer Members to SCN and coordinate with SCN on service navigation and delivery