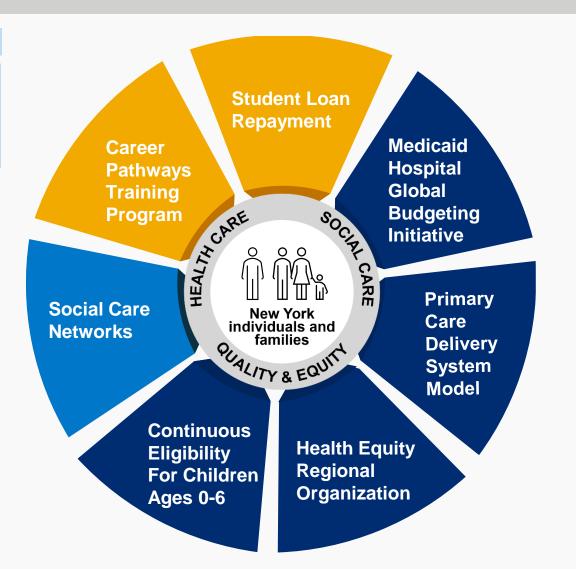

- \$3.5B for a program of Social Care Networks (SCNs)
- \$700M for initiatives to strengthen the health care and social care workforce
- \$3.4B for population health initiatives to improve health outcomes

### Social Care Networks (SCNs)

Improve integration across health, behavioral health, and social care

#### **Population Health**

Improve health outcomes, advance health equity, and reduce health disparities

Improve financial sustainability and quality of care among safety net hospitals while strengthening primary care leveraging VBP

Enable children to remain continuously enrolled in Medicaid and Child Health Plus up to age six

YORK

Department

of Health

### **Strengthening the Workforce**

Fund education and professional placement services across health care, behavioral health, and social care roles Provide loan repayment for health care professionals in under-filled roles, serving Medicaid and uninsured