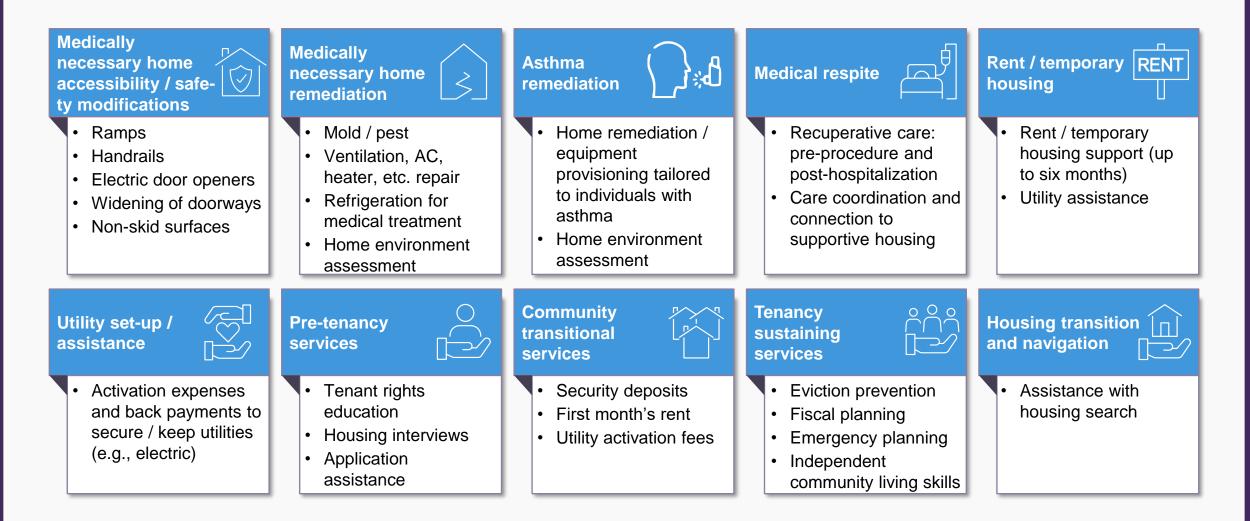

## **EXAMPLES OF ENHANCED HOUSING SERVICES**

NEW YORK

**Department** 

- Medical respite
- Rent / temporary housing
- Utility set-up / assistance
- Housing Navigation
- Pre-tenancy services
- Community transitional services
- Tenancy sustaining services

NEW YORK STATE Department of Health Duration of each service varies depending on service type and Member need