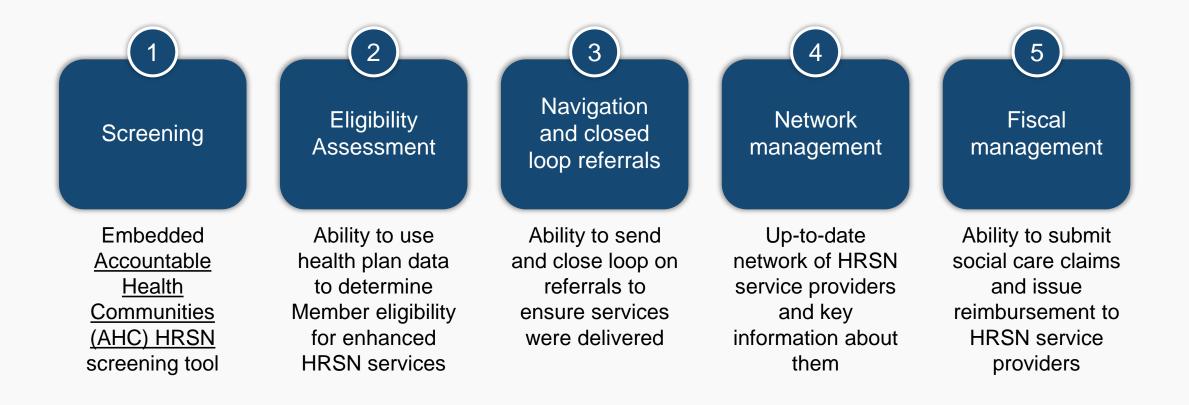

# OVERVIEW OF SCREENING, NAVIGATION, AND SERVICE DELIVERY

#### Screening

Screenings will be conducted using the standardized AHC tool via SCNs

There are a range of individuals and channels that may conduct screening including SCN Navigators, HRSN service providers, Health Homes, FQHCs, providers, behavioral health providers, hospitals, etc.

#### Social care navigation<sup>1</sup>

Social Care Navigators conduct eligibility assessment, gathering information through the following channels:

- 1. Member information from MCO
- 2. Additional information gathered by the Social Care Navigator (e.g., discussion with Member, requesting provider attestation)

#### **HRSN** services

#### **Enhanced HRSN services**

Eligible Members are referred to HRSN service providers in the Network for enhanced HRSN services

#### **Existing services**

Any Member can receive navigation to existing federal, state, and local services