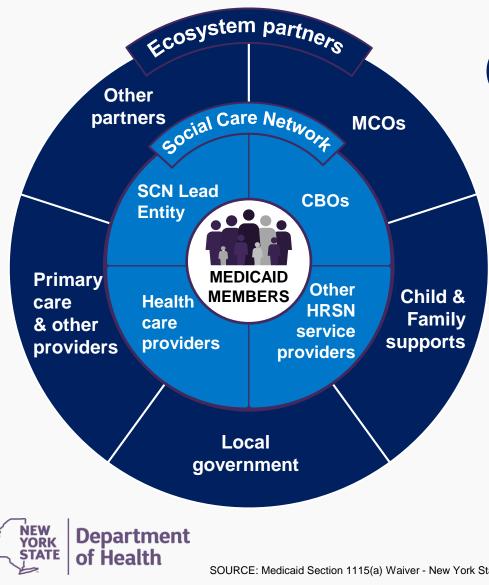

## OVERVIEW OF SOCIAL CARE NETWORK ECOSYSTEM

#### Examples of stakeholders in SCN ecosystem

- **Regional SCN Lead Entity:** Develop network of social care service providers to conduct health-related social needs (HRSN) screening, navigation, and delivery of social care services; reimburse HRSN service providers for service delivery; deploy shared technology platform
- **HRSN service providers:** Conduct screening, navigate Members to existing and/or enhanced services, deliver HRSN services to Members
- Health care providers: Conduct HRSN screening and navigate Members to existing and/or enhanced HRSN services
- Managed Care Organizations (MCOs): Provide information on Medicaid Members through secure channels to identify who may benefit from and be eligible for HRSN services, and support reimbursement of HRSN services via payment flow to SCNs
- Other ecosystem partners: Refer Members to SCN and coordinate with SCN on service navigation and delivery